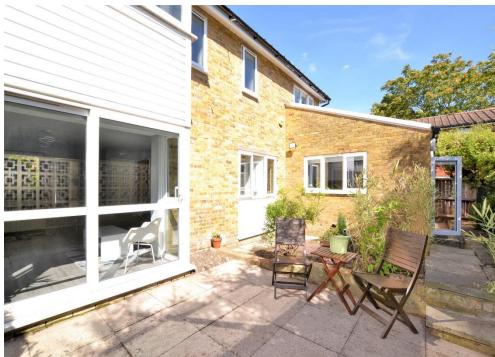

This light & airy home benefits from a private garage & off road parking, a southerly facing rear garden, a contemporary design throughout, is fully double glazed, and enjoys ample fitted storage.

The accommodation comprises an en-suite master bedroom with stylish shower room & double fitted wardrobe, three further bedrooms each with fitted wardrobes, a beautiful three piece family bathroom suite, a large loft space, a down-stairs WC, a large living room with sliding patio doors leading to the rear garden, a separate study, and an open plan dining room onto a contemporary fitted kitchen.