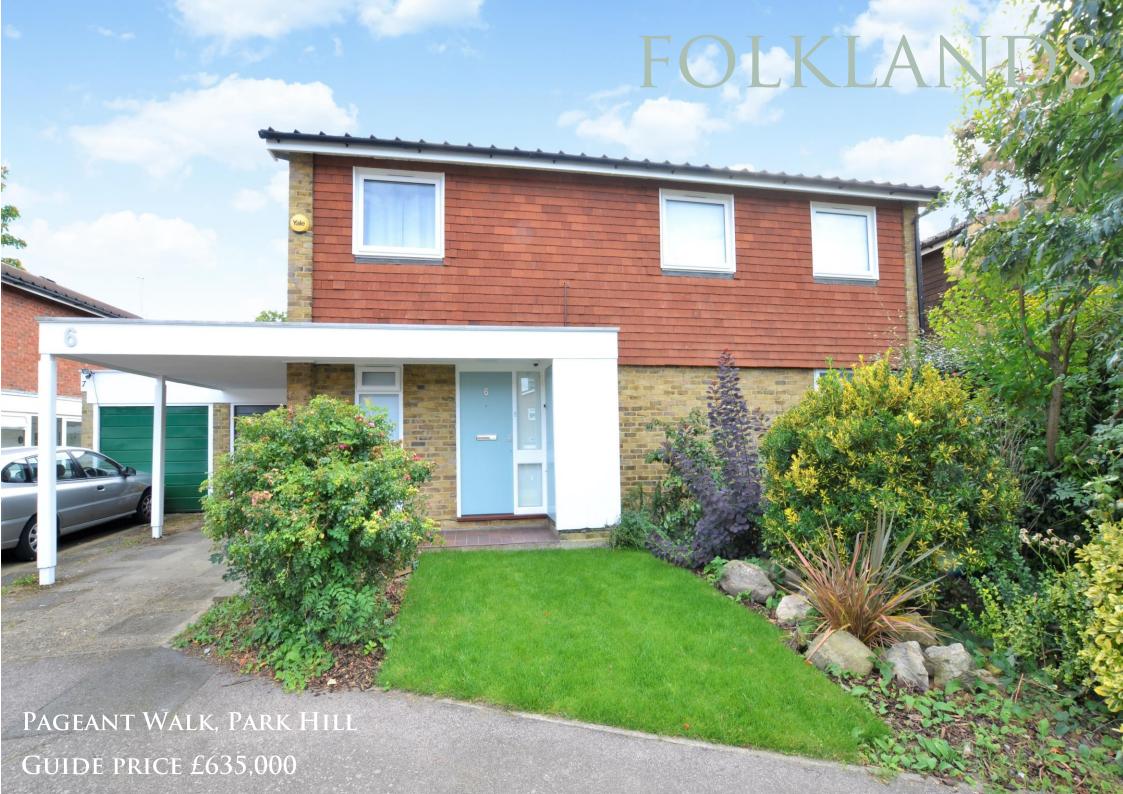

## Pageant Walk, Park Hill

First Floor = 51.3 sq m / 552 sq ft

Illustration for identification purposes only, measurements are approximate, not to scale. FloorplansUsketch.com © 2019 (ID 581248)

- **&** LINK DETACHED HOUSE
- FOUR BEDROOMS
- **\*** QUIET CUL-DE-SAC SETTING
- \* HIGHLY DESIRABLE PARK HILL LOCATION
- ❖ BEAUTIFULLY PRESENTED THROUGHOUT
- ❖ 0.4 MILES FROM EAST CROYDON TRAIN STATION
- **\*** GARAGE & OFF STREET PARKING
- ❖ SOUTHERLY FACING REAR GARDEN
- ❖ TWO BATHROOMS
- **\*** EPC EER E

A beautifully presented four bedroom link-detached house situated within this quiet cul-de-sac in the highly desirable Park Hill area of Croydon, conveniently located only 0.4 miles from East Croydon train station and the local tram stop.

This light & airy home benefits from a private garage & off road parking, a southerly facing rear garden, a contemporary design throughout, is fully double glazed, and enjoys ample fitted storage.

The accommodation comprises an en-suite master bedroom with stylish shower room & double fitted wardrobe, three further bedrooms each with fitted wardrobes, a beautiful three piece family bathroom suite, a large loft space, a down-stairs WC, a large living room with sliding patio doors leading to the rear garden, a separate study, and an open plan dining room onto a contemporary fitted kitchen.