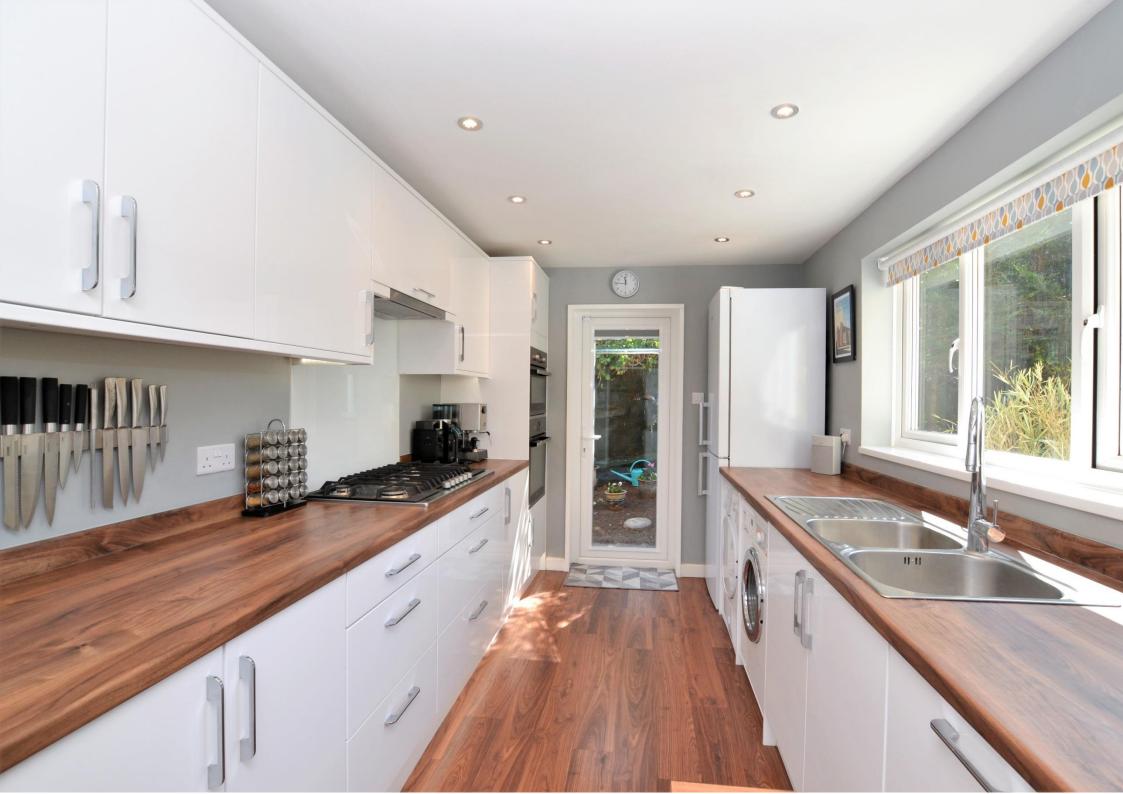

This light & airy home benefits from a private garage & off road parking, a southerly facing rear garden, a contemporary design throughout, is fully double glazed, and enjoys ample fitted storage.

The accommodation comprises an en-suite master bedroom with stylish shower room & double fitted wardrobe, three further bedrooms each with fitted wardrobes, a beautiful three piece family bathroom suite, a large loft space, a down-stairs WC, a large living room with sliding patio doors leading to the rear garden, a separate study, and an open plan dining room onto a contemporary fitted kitchen.