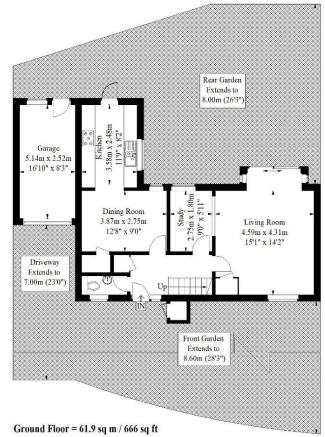

## Pageant Walk, Park Hill

First Floor = 51.3 sq m / 552 sq ft

Illustration for identification purposes only, measurements are approximate, not to scale. FloorplansUsketch.com © 2019 (ID 581248)

- **&** LINK DETACHED HOUSE
- FOUR BEDROOMS
- **\*** QUIET CUL-DE-SAC SETTING
- \* HIGHLY DESIRABLE PARK HILL LOCATION
- ❖ BEAUTIFULLY PRESENTED THROUGHOUT
- ❖ 0.4 MILES FROM EAST CROYDON TRAIN STATION
- **\*** GARAGE & OFF STREET PARKING
- ❖ SOUTHERLY FACING REAR GARDEN
- ❖ TWO BATHROOMS
- **\*** EPC EER E

This light & airy home benefits from a private garage & off road parking, a southerly facing rear garden, a contemporary design throughout, is fully double glazed, and enjoys ample fitted storage.

The accommodation comprises an en-suite master bedroom with stylish shower room & double fitted wardrobe, three further bedrooms each with fitted wardrobes, a beautiful three piece family bathroom suite, a large loft space, a down-stairs WC, a large living room with sliding patio doors leading to the rear garden, a separate study, and an open plan dining room onto a contemporary fitted kitchen.