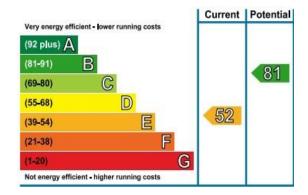

## Pageant Walk, Park Hill

First Floor = 51.3 sq m / 552 sq ft

Illustration for identification purposes only, measurements are approximate, not to scale. FloorplansUsketch.com © 2019 (ID 581248)

- **&** LINK DETACHED HOUSE
- FOUR BEDROOMS
- **\*** QUIET CUL-DE-SAC SETTING
- \* HIGHLY DESIRABLE PARK HILL LOCATION
- ❖ BEAUTIFULLY PRESENTED THROUGHOUT
- ❖ 0.4 MILES FROM EAST CROYDON TRAIN STATION
- **\*** GARAGE & OFF STREET PARKING
- ❖ SOUTHERLY FACING REAR GARDEN
- ❖ TWO BATHROOMS
- **\*** EPC EER E