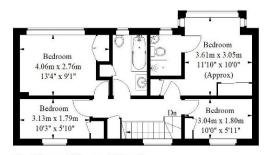

## Pageant Walk, Park Hill

First Floor = 51.3 sq m / 552 sq ft

Illustration for identification purposes only, measurements are approximate, not to scale. FloorplansUsketch.com © 2019 (ID 581248)

- **&** LINK DETACHED HOUSE
- FOUR BEDROOMS
- **\*** QUIET CUL-DE-SAC SETTING
- \* HIGHLY DESIRABLE PARK HILL LOCATION
- ❖ BEAUTIFULLY PRESENTED THROUGHOUT
- ❖ 0.4 MILES FROM EAST CROYDON TRAIN STATION
- **\*** GARAGE & OFF STREET PARKING
- ❖ SOUTHERLY FACING REAR GARDEN
- ❖ TWO BATHROOMS
- **\*** EPC EER E

This light & airy home benefits from a private garage & off road parking, a southerly facing rear garden, a contemporary design throughout, is fully double glazed, and enjoys ample fitted storage.

The accommodation comprises an en-suite master bedroom with stylish shower room & double fitted wardrobe, three further bedrooms each with fitted wardrobes, a beautiful three piece family bathroom suite, a large loft space, a down-stairs WC, a large living room with sliding patio doors leading to the rear garden, a separate study, and an open plan dining room onto a contemporary fitted kitchen.