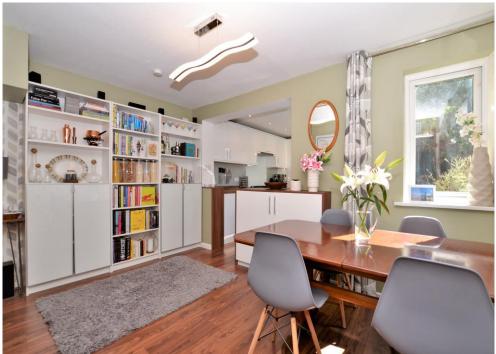

This light & airy home benefits from a private garage & off road parking, a southerly facing rear garden, a contemporary design throughout, is fully double glazed, and enjoys ample fitted storage.

The accommodation comprises an en-suite master bedroom with stylish shower room & double fitted wardrobe, three further bedrooms each with fitted wardrobes, a beautiful three piece family bathroom suite, a large loft space, a down-stairs WC, a large living room with sliding patio doors leading to the rear garden, a separate study, and an open plan dining room onto a contemporary fitted kitchen.