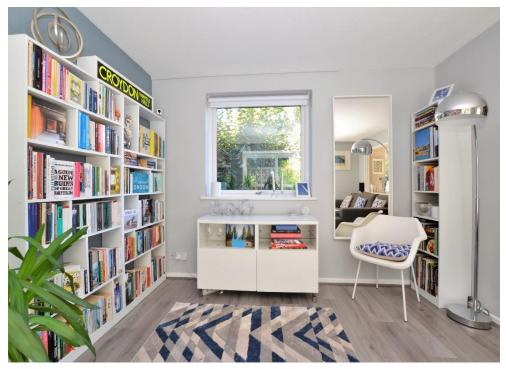

This light & airy home benefits from a private garage & off road parking, a southerly facing rear garden, a contemporary design throughout, is fully double glazed, and enjoys ample fitted storage.

The accommodation comprises an en-suite master bedroom with stylish shower room & double fitted wardrobe, three further bedrooms each with fitted wardrobes, a beautiful three piece family bathroom suite, a large loft space, a down-stairs WC, a large living room with sliding patio doors leading to the rear garden, a separate study, and an open plan dining room onto a contemporary fitted kitchen.