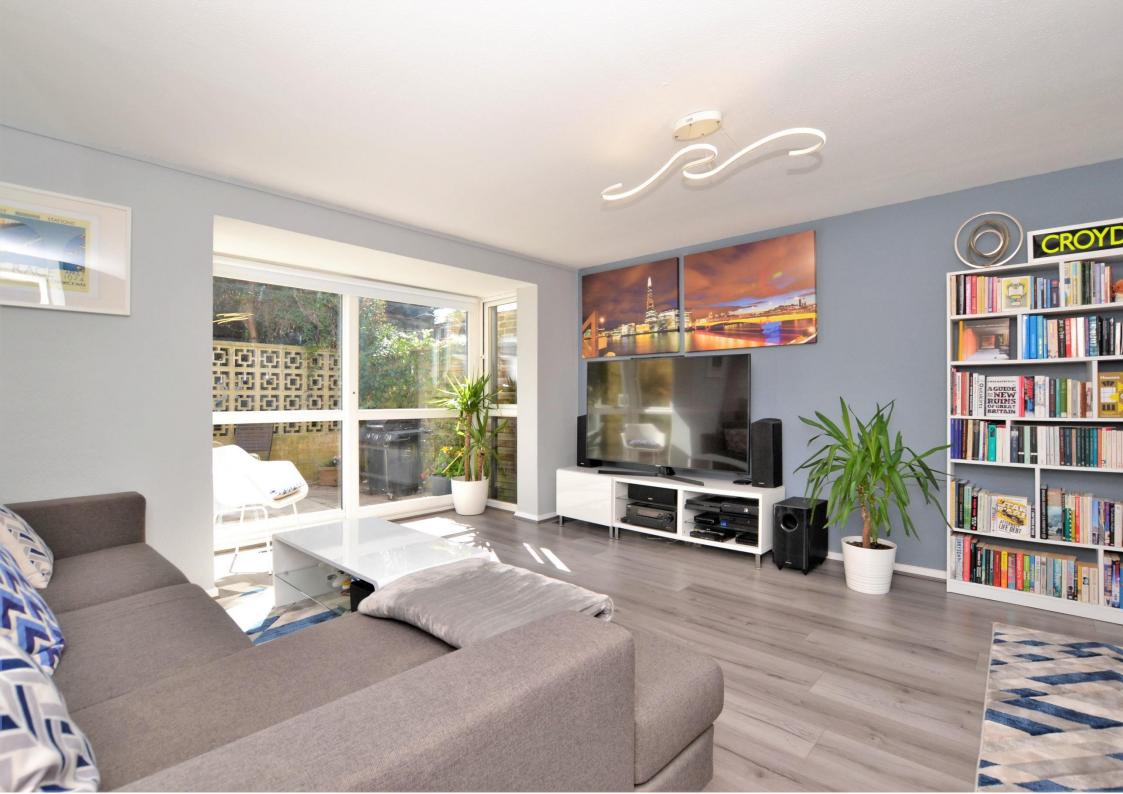

This light & airy home benefits from a private garage & off road parking, a southerly facing rear garden, a contemporary design throughout, is fully double glazed, and enjoys ample fitted storage.

The accommodation comprises an en-suite master bedroom with stylish shower room & double fitted wardrobe, three further bedrooms each with fitted wardrobes, a beautiful three piece family bathroom suite, a large loft space, a down-stairs WC, a large living room with sliding patio doors leading to the rear garden, a separate study, and an open plan dining room onto a contemporary fitted kitchen.